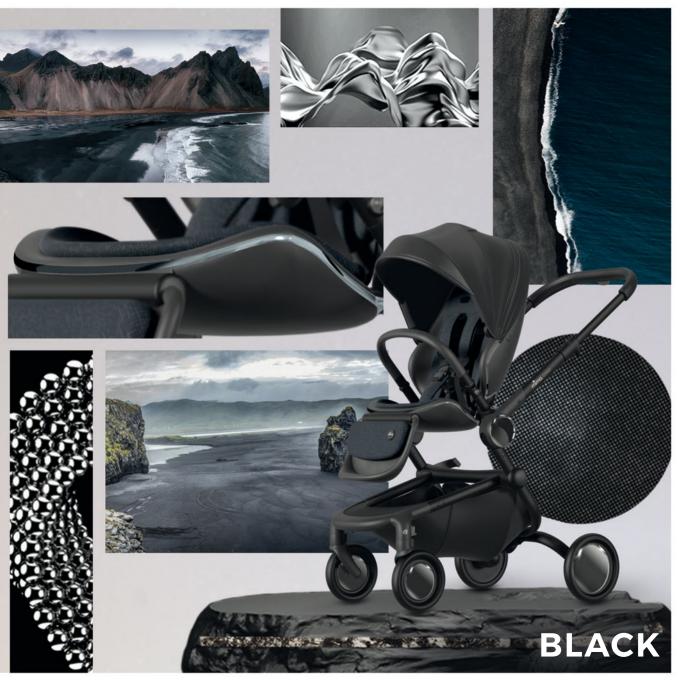

### **FOCUSING ON ELEGANCE**

**Clean and sophisticated** with chrome details and a chic, leather look finish, **mima creo** redefines contemporary pushchairs with eco-conscious materials.

mino c

> Core Structure High density EPP

Reinforcing Layer

The highlight is the multi-layered PHS system, with a leather finish that rivals genuine leather used in luxury car furnishings.

It's aesthetically pleasing, recyclable, durable, and lightweight, reflecting our commitment to responsible design.