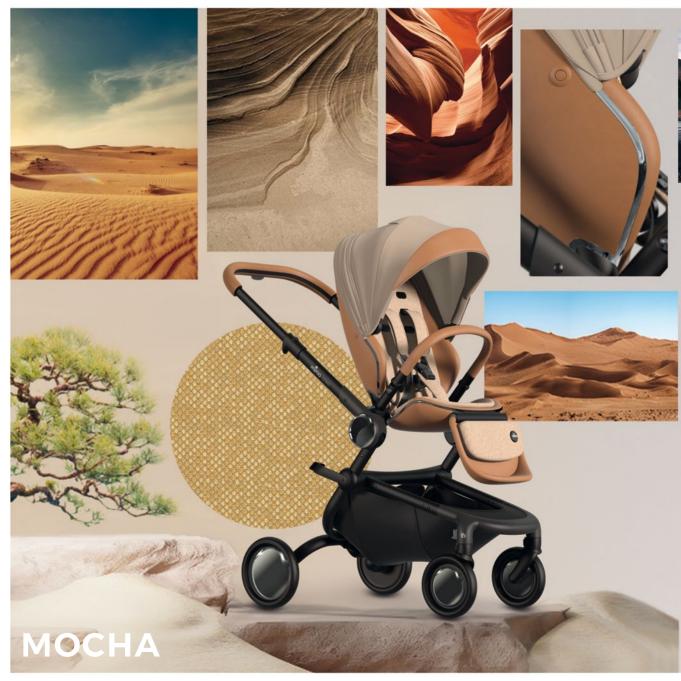

### **FOCUSING ON ELEGANCE**

**Clean and sophisticated** with chrome details and a chic, leather look finish, **mima creo** redefines contemporary pushchairs with eco-conscious materials.

mino c

> Core Structure High density EPP

Reinforcing Layer

The highlight is the multi-layered PHS system, with a leather finish that rivals genuine leather used in luxury car furnishings.

It's aesthetically pleasing, recyclable, durable, and lightweight, reflecting our commitment to responsible design.