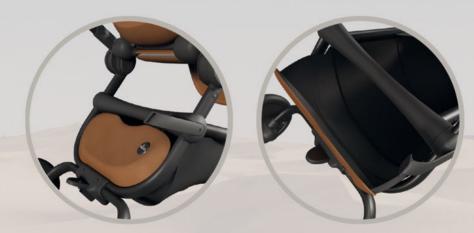

### **FOCUSING ON ELEGANCE**

**Clean and sophisticated** with chrome details and a chic, leather look finish, **mima creo** redefines contemporary pushchairs with eco-conscious materials.

mino c

### **OPTIMUM & RESPONSIBLE DESIGN**

Innovative, recyclable materials used for the first time in the stroller industry.

Textile Layer Cushion

Soft Touch Layer Leather look PP

Elastic Layer Low density EPP foam

> Core Structure High density EPP

Reinforcing Layer

The highlight is the multi-layered PHS system, with a leather finish that rivals genuine leather used in luxury car furnishings.

It's aesthetically pleasing, recyclable, durable, and lightweight, reflecting our commitment to responsible design.