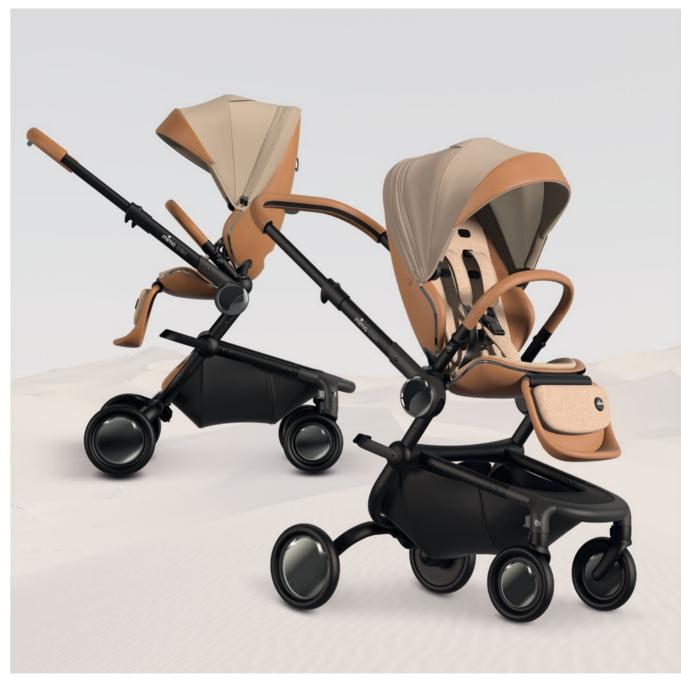

DYNAMIC, MODERN AND SPORTY IN ITS PRESENTATION, **MIMA CREO** IS PERFECT FOR FAMILIES WANTING A CONTEMPORARY TWIST WHILE MAINTAINING THE ELITE DESIGN AND STYLE FOR WHICH **MIMA** IS FAMOUS FOR.

### **FOCUSING ON ELEGANCE**

**Clean and sophisticated** with chrome details and a chic, leather look finish, **mima creo** redefines contemporary pushchairs with eco-conscious materials.

mino c

### EXCELLENT MANEUVERABILITY, WITH CHROME CAPS FOR ADDED PIZZAZZ

### WHEELS

Fix straight or choose 360° swivel mode.