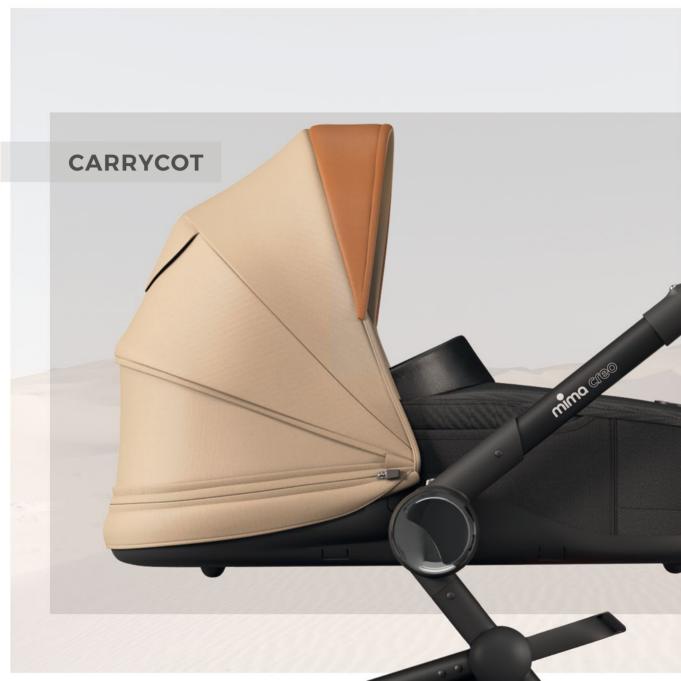

### **KEY FEATURES**

- Patented harness regulation and magnetic harness buckle providing ease-of-use while keeping baby exceptionally safe
- Designed for children from birth with the purchase of the **creo** carrycot
- Seat unit suitable for children weighing up to 22 kg
- Ample storage basket
- "One-hand" adjustable footrest for optimum comfort
- Effortless compact fold for enhanced convenience
- EVA puncture-proof wheels ensuring a smooth ride
- Flexible seat orientation, enabling exploration or parent-facing interaction
- Foldable handlebar with a sophisticated telescopic system
- UV 50+ canopy fabric, providing superior sun protection

<sup>1</sup>Carrycot with apron, carrycot raincover and carrycot mosquito net are sold separately <sup>2</sup>Canopy and chassis are included with the seat

mima iZi Go Modular by BeSafe

Car seat adapter (Sold separately)