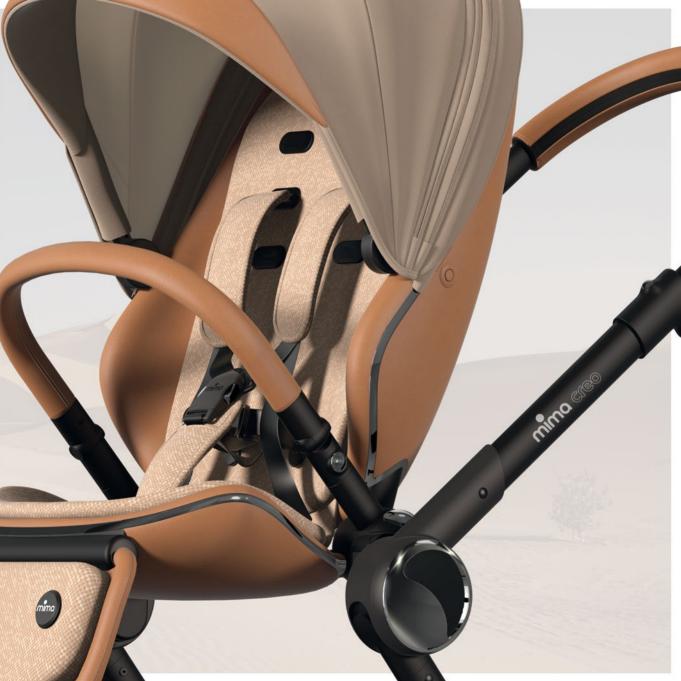

### **Distinct & Versatile**

- Unique and effortless harness adjustment system
- Magnetic harness buckle providing ease-of-use while keeping baby exceptionally safe

### **KEY FEATURES**

- Patented harness regulation and magnetic harness buckle providing ease-of-use while keeping baby exceptionally safe
- Designed for children from birth with the purchase of the **creo** carrycot
- Seat unit suitable for children weighing up to 22 kg
- Ample storage basket
- "One-hand" adjustable footrest for optimum comfort
- Effortless compact fold for enhanced convenience
- EVA puncture-proof wheels ensuring a smooth ride
- Flexible seat orientation, enabling exploration or parent-facing interaction
- Foldable handlebar with a sophisticated telescopic system
- UV 50+ canopy fabric, providing superior sun protection