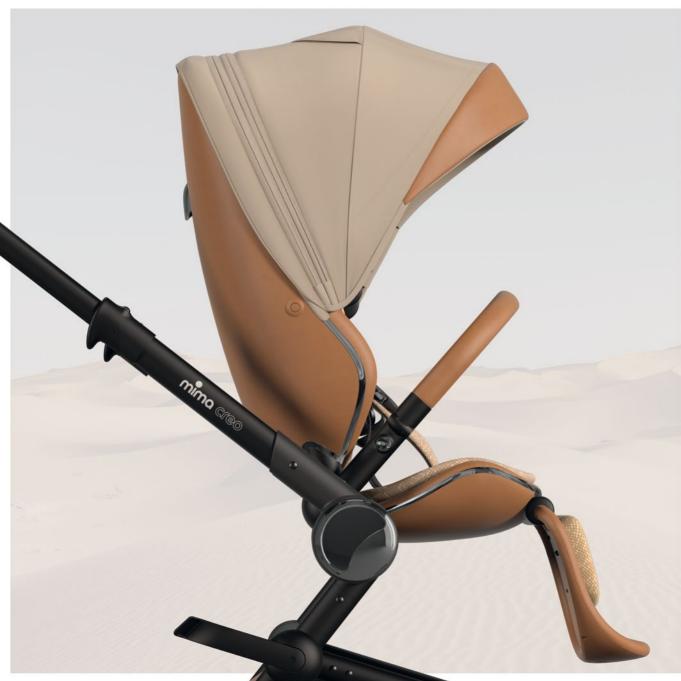

## EXTENDABLE CANOPY FOR PARTIAL OR FULL SHADE

With UV 50+ fabric, ventilation flap and peek-a-boo window.