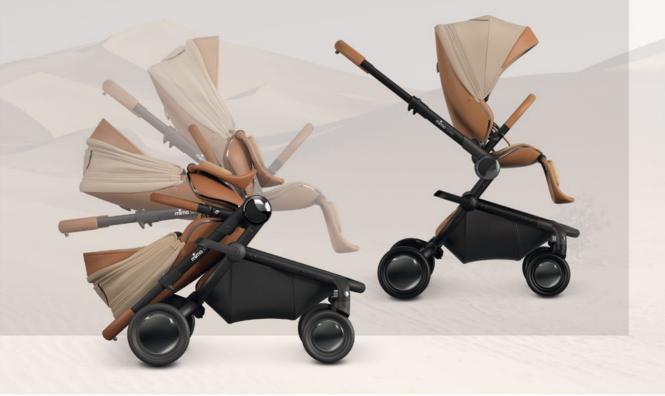

### **Effortless fold-automatic folding**

Achieve a compact fold with the flick of a wrist. The automatic folding seat unit snaps shut in mere seconds.