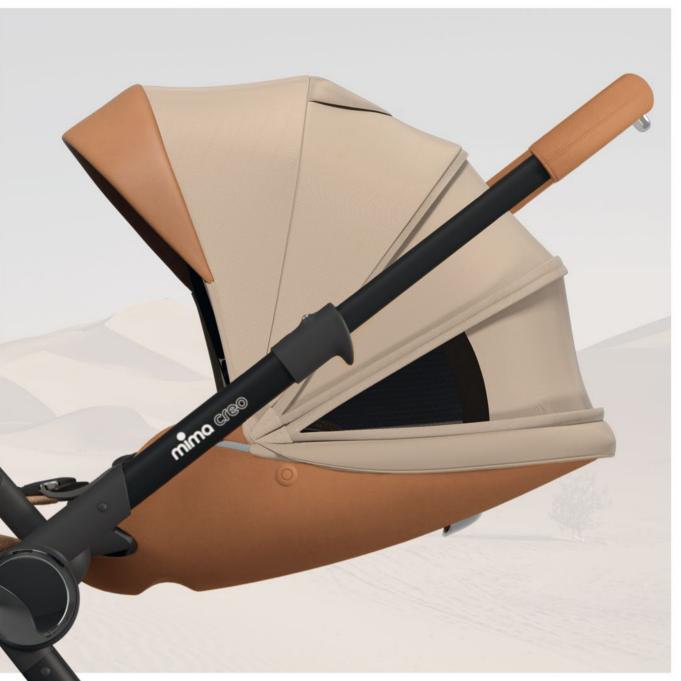

### **FOCUSING ON ELEGANCE**

**Clean and sophisticated** with chrome details and a chic, leather look finish, **mima creo** redefines contemporary pushchairs with eco-conscious materials.

mino c

> Core Structure High density EPP

Reinforcing Layer

The highlight is the multi-layered PHS system, with a leather finish that rivals genuine leather used in luxury car furnishings.

It's aesthetically pleasing, recyclable, durable, and lightweight, reflecting our commitment to responsible design.