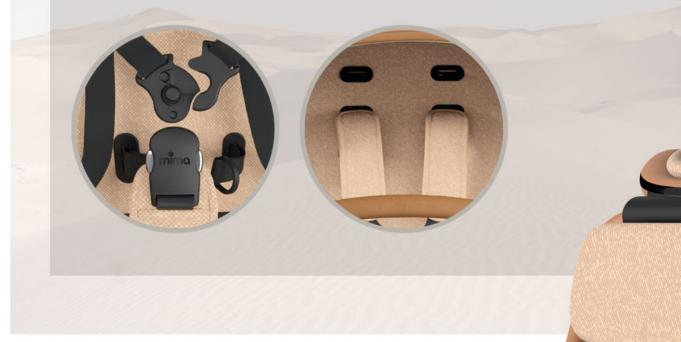

### INNOVATION

Easy harness regulation and magnetic buckle.

### **Distinct & Versatile**

- Unique and effortless harness adjustment system
- Magnetic harness buckle providing ease-of-use while keeping baby exceptionally safe