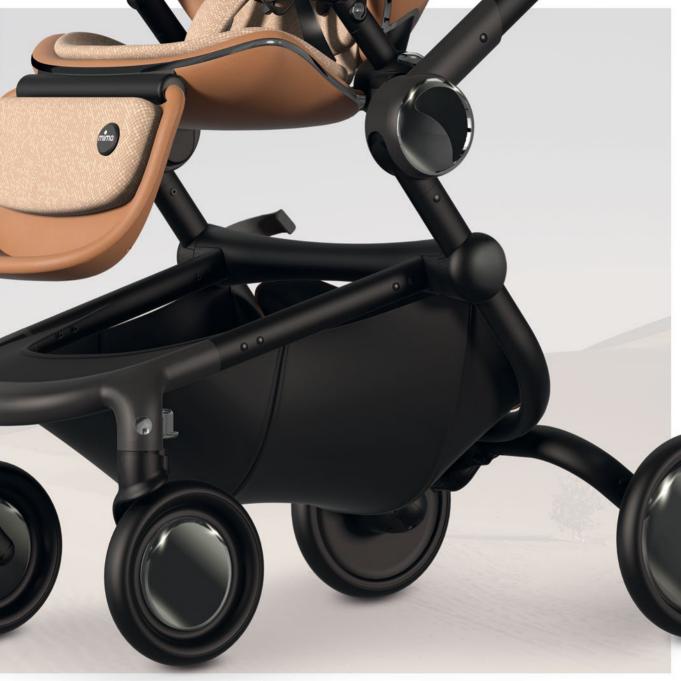

### LARGE BASKET WITH MAGNETIC BASKET COVER

it's easy to access, and with the basket cover open, it create more space.

### EXCELLENT MANEUVERABILITY, WITH CHROME CAPS FOR ADDED PIZZAZZ

### WHEELS

Fix straight or choose 360° swivel mode.