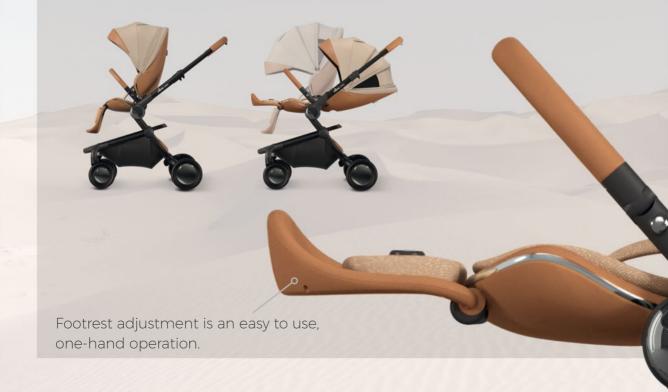

### **KEY FEATURES**

- Patented harness regulation and magnetic harness buckle providing ease-of-use while keeping baby exceptionally safe
- Designed for children from birth with the purchase of the **creo** carrycot
- Seat unit suitable for children weighing up to 22 kg
- Ample storage basket
- "One-hand" adjustable footrest for optimum comfort
- Effortless compact fold for enhanced convenience
- EVA puncture-proof wheels ensuring a smooth ride
- Flexible seat orientation, enabling exploration or parent-facing interaction
- Foldable handlebar with a sophisticated telescopic system
- UV 50+ canopy fabric, providing superior sun protection