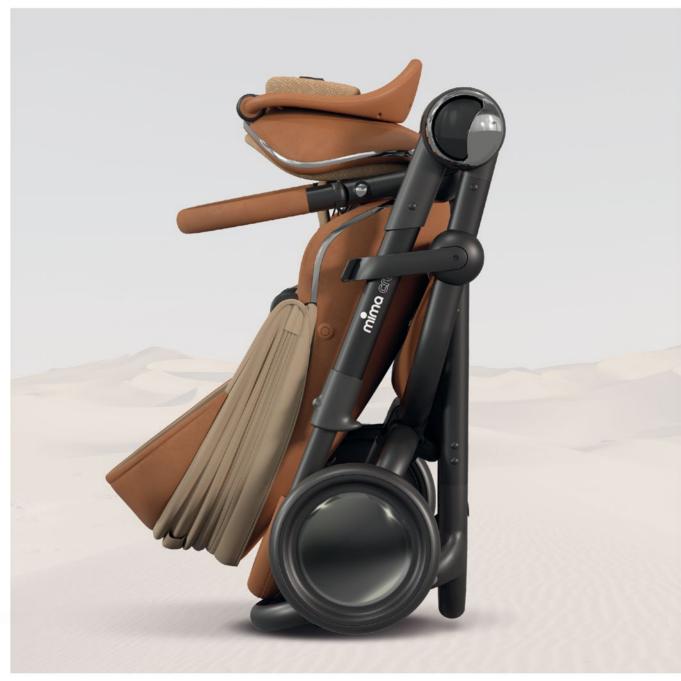

### **Effortless fold-automatic folding**

Achieve a compact fold with the flick of a wrist. The automatic folding seat unit snaps shut in mere seconds.