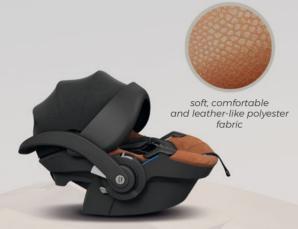

### **FOCUSING ON ELEGANCE**

**Clean and sophisticated** with chrome details and a chic, leather look finish, **mima creo** redefines contemporary pushchairs with eco-conscious materials.

mino c

> Core Structure High density EPP

Reinforcing Layer

The highlight is the multi-layered PHS system, with a leather finish that rivals genuine leather used in luxury car furnishings.

It's aesthetically pleasing, recyclable, durable, and lightweight, reflecting our commitment to responsible design.