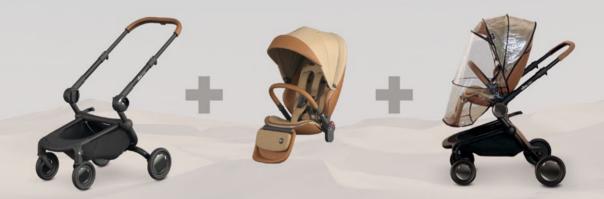

### WHAT'S INCLUDED

Chassis & basket cover (with 2 front and 2 rear wheels) Seat (with canopy and seatpad) Raincover