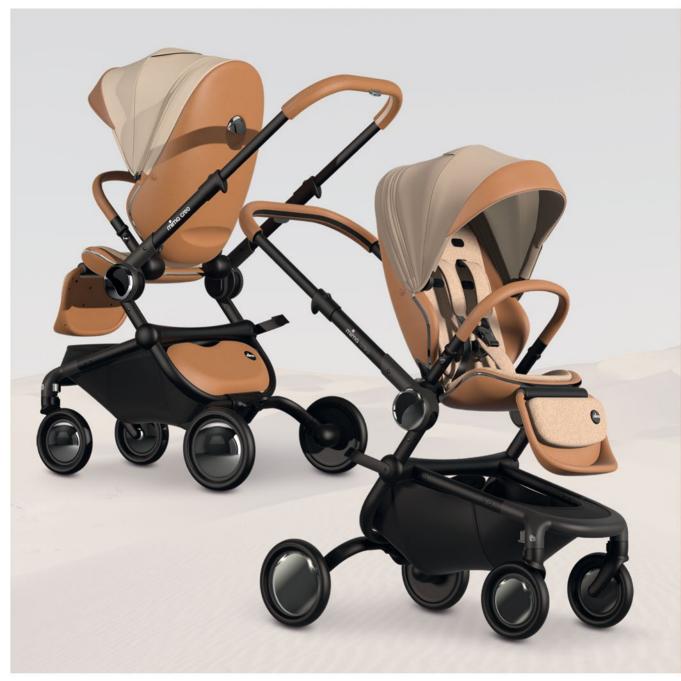

DYNAMIC, MODERN AND SPORTY IN ITS PRESENTATION, **MIMA CREO** IS PERFECT FOR FAMILIES WANTING A CONTEMPORARY TWIST WHILE MAINTAINING THE ELITE DESIGN AND STYLE FOR WHICH **MIMA** IS FAMOUS FOR.

### **FOCUSING ON ELEGANCE**

**Clean and sophisticated** with chrome details and a chic, leather look finish, **mima creo** redefines contemporary pushchairs with eco-conscious materials.

mino c

> Core Structure High density EPP

Reinforcing Layer

The highlight is the multi-layered PHS system, with a leather finish that rivals genuine leather used in luxury car furnishings.

It's aesthetically pleasing, recyclable, durable, and lightweight, reflecting our commitment to responsible design.