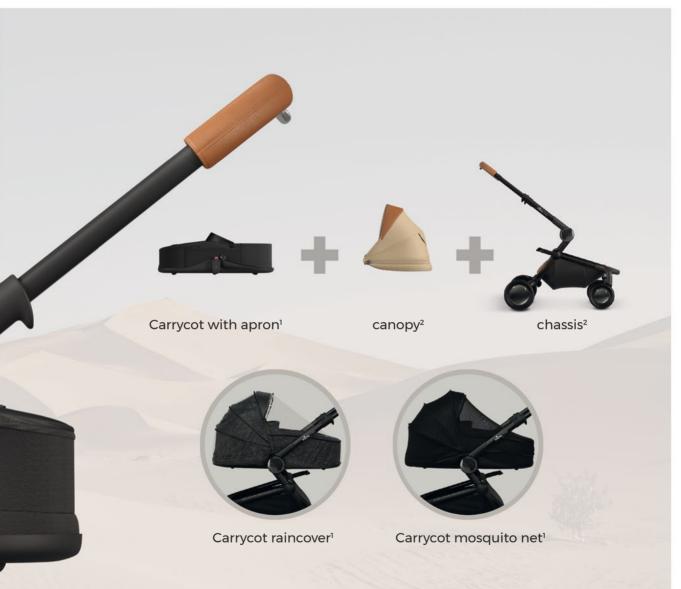

### WHAT'S INCLUDED

Chassis & basket cover (with 2 front and 2 rear wheels) Seat (with canopy and seatpad) Raincover

<sup>1</sup>Carrycot with apron, carrycot raincover and carrycot mosquito net are sold separately <sup>2</sup>Canopy and chassis are included with the seat

mima iZi Go Modular by BeSafe

Car seat adapter (Sold separately)