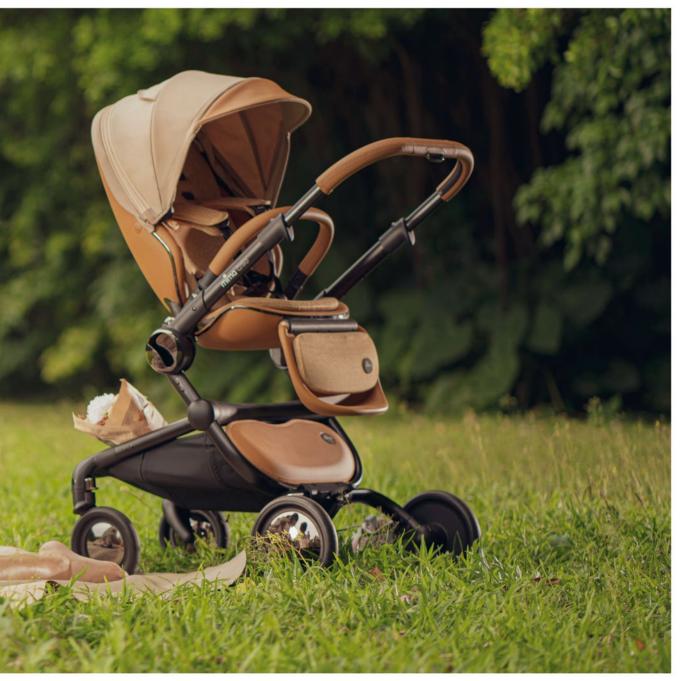

### **FOCUSING ON ELEGANCE**

**Clean and sophisticated** with chrome details and a chic, leather look finish, **mima creo** redefines contemporary pushchairs with eco-conscious materials.

mino c

### A FULLY FLAT RECLINE

Perfect for comfortably snoozing on the go.

## EXTENDABLE CANOPY FOR PARTIAL OR FULL SHADE

With UV 50+ fabric, ventilation flap and peek-a-boo window.