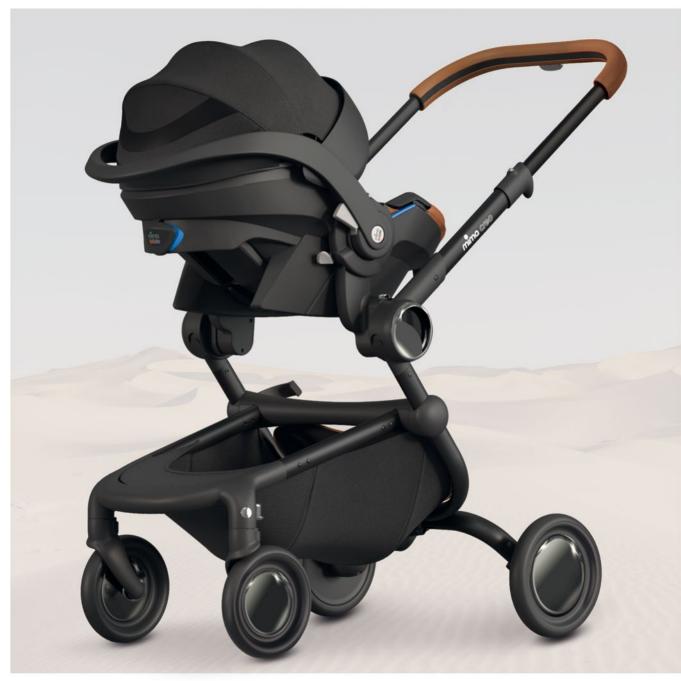

<sup>1</sup>Carrycot with apron, carrycot raincover and carrycot mosquito net are sold separately <sup>2</sup>Canopy and chassis are included with the seat

mima iZi Go Modular by BeSafe

Car seat adapter (Sold separately)

### **CAR SEAT ADAPTER**

Enjoy a seamless transition from car to stroller and vice versa.

USA/Canada: Maxi Cosi Mico XP / Luxe+ Maxi Cosi Coral XP Nuna Pipa next Clek Liing

Rest of world: Besafe iZiGo Besafe iZiGo Modular Maxi Cosi Mico / Max Maxi Cosi Coral 360 /XP Maxi Cosi CabrioFix Maxi Cosi Pebble pro Cybex Aton M Cybex Cloud Z / Q