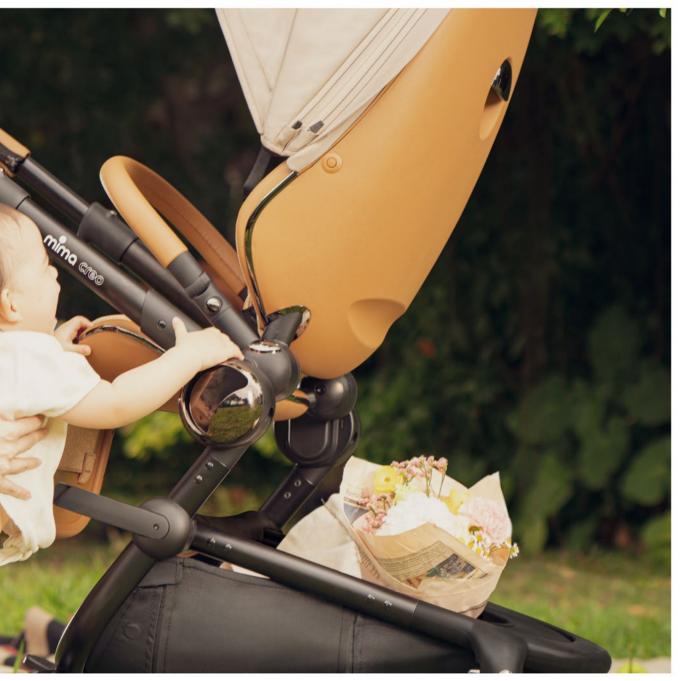

### INNOVATION

Easy harness regulation and magnetic buckle.

### **Distinct & Versatile**

- Unique and effortless harness adjustment system
- Magnetic harness buckle providing ease-of-use while keeping baby exceptionally safe