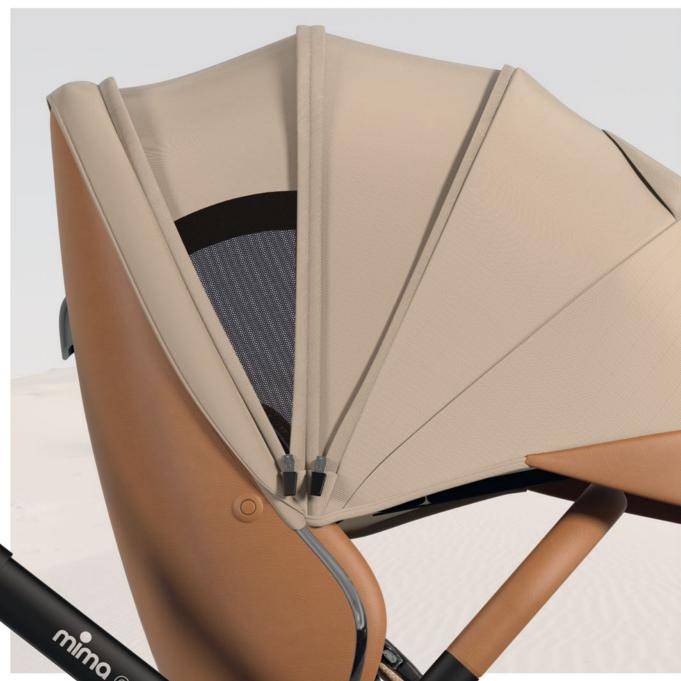

## EXTENDABLE CANOPY FOR PARTIAL OR FULL SHADE

With UV 50+ fabric, ventilation flap and peek-a-boo window.