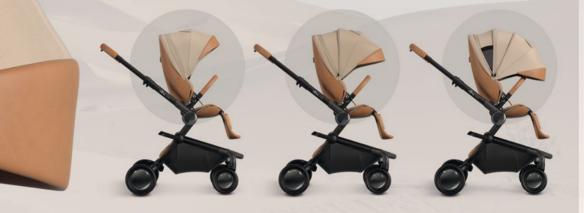

h a leather finish that rivals genuine leather used in luxury car furnishings.

It's aesthetically pleasing, recyclable, durable, and lightweight, reflecting our commitment to responsible design.

### INNOVATION

Easy harness regulation and magnetic buckle.

### **Distinct & Versatile**

- Unique and effortless harness adjustment system
- Magnetic harness buckle providing ease-of-use while keeping baby exceptionally safe







### HARMONY AND DYNAMICS

### **Effortless fold-automatic folding**

Achieve a compact fold with the flick of a wrist. The automatic folding seat unit snaps shut in mere seconds.



### A FULLY FLAT RECLINE

Perfect for comfortably snoozing on the go.







## EXTENDABLE CANOPY FOR PARTIAL OR FULL SHADE

With UV 50+ fabric, ventilation flap and peek-a-boo window.



### LARGE BASKET WITH MAGNETIC BASKET COVER



it's easy to access, and with the basket cover open, it create more space.



### EXCELLENT MANEUVERABILITY, WITH CHROME CAPS FOR ADDED PIZZAZZ

### WHEELS

Fix straight or choose 360° swivel mode.

### WHAT'S INCLUDED



Chassis & basket cover (with 2 front and 2 rear wheels) Seat (with canopy and seatpad) Raincover





### **KEY FEATURES**

- Patented harness regulation and magnetic harness buckle providing ease-of-use while keeping baby exceptionally safe
- Designed for children from birth with the purchase of the **creo** carrycot
- Seat unit suitable for children weighing up to 22 kg
- Ample storage basket
- "One-hand" adjustable footrest for optimum comfort
- Effortless compact fold for enhanced convenience
- EVA puncture-proof wheels