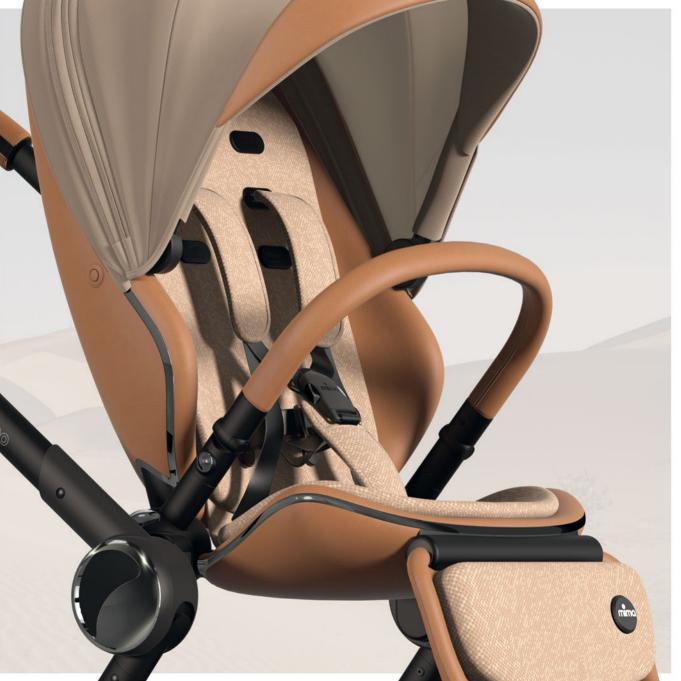

### INNOVATION

Easy harness regulation and magnetic buckle.

### **Distinct & Versatile**

- Unique and effortless harness adjustment system
- Magnetic harness buckle providing ease-of-use while keeping baby exceptionally safe